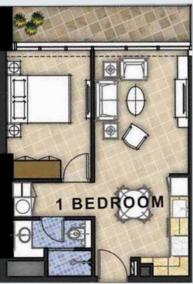

### 1 BEDROOM Unit No: 04/06/13/15/19/21

Area Range: 552.09 to 555.96 sq ft

#### 1 BEDROOM Unit No: 05 / 14 / 20 Area Range: 540.68 to 542.51sq ft

2 BEDROOM

Unit No: 03 / 10 / 22

Area Range: 824.20 to 873.39sq ft

2 BEDROOM

BEDROOM