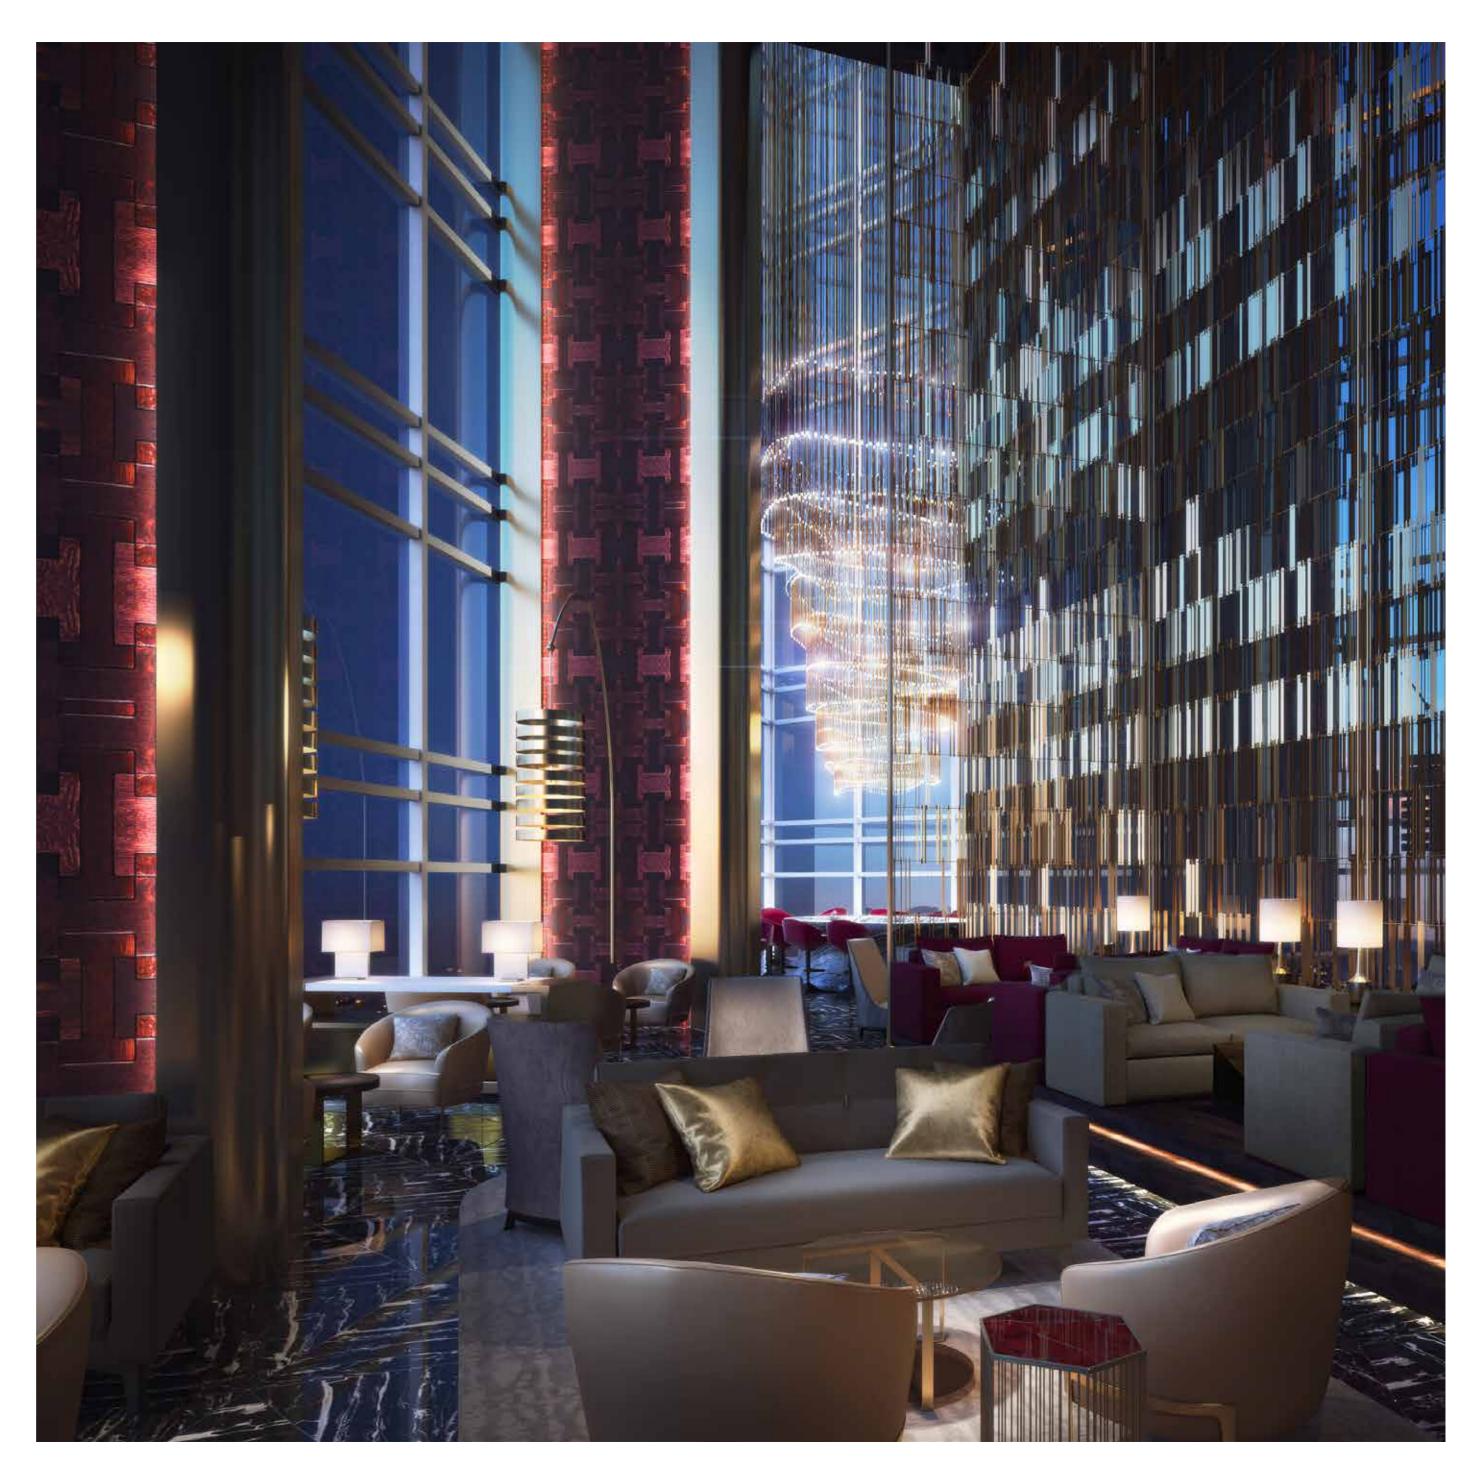

# DISTINGUISHED INTERIORS

Beautifully proportioned and finished to the very highest of standards, interiors celebrate extraordinary vistas of Dubai's skyline, reaching out to the Arabian Gulf.

Generous living spaces are flooded with natural light through floor-to-ceiling windows.

# THE CLUB

The Club is an exclusive residents-only setting with a modern twist on old-world charm. The club shall offer spectacular views of the surrounding neighbourhood, and a place to relax and socialise.