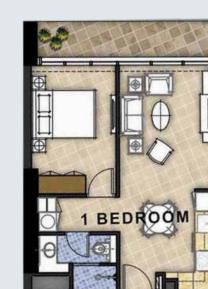

### 1 BEDROOM Unit No: 04/06/13/15/19/21

Area Range: 552.09 to 555.96 sq ft

#### 1 BEDROOM Unit No: 05 / 14 / 20 Area Range: 540.68 to 542.51sq ft

2 BEDROOM

Unit No: 03 / 10 / 22

Area Range: 824.20 to 873.39sq ft

2 BEDROOM

BEDROOM