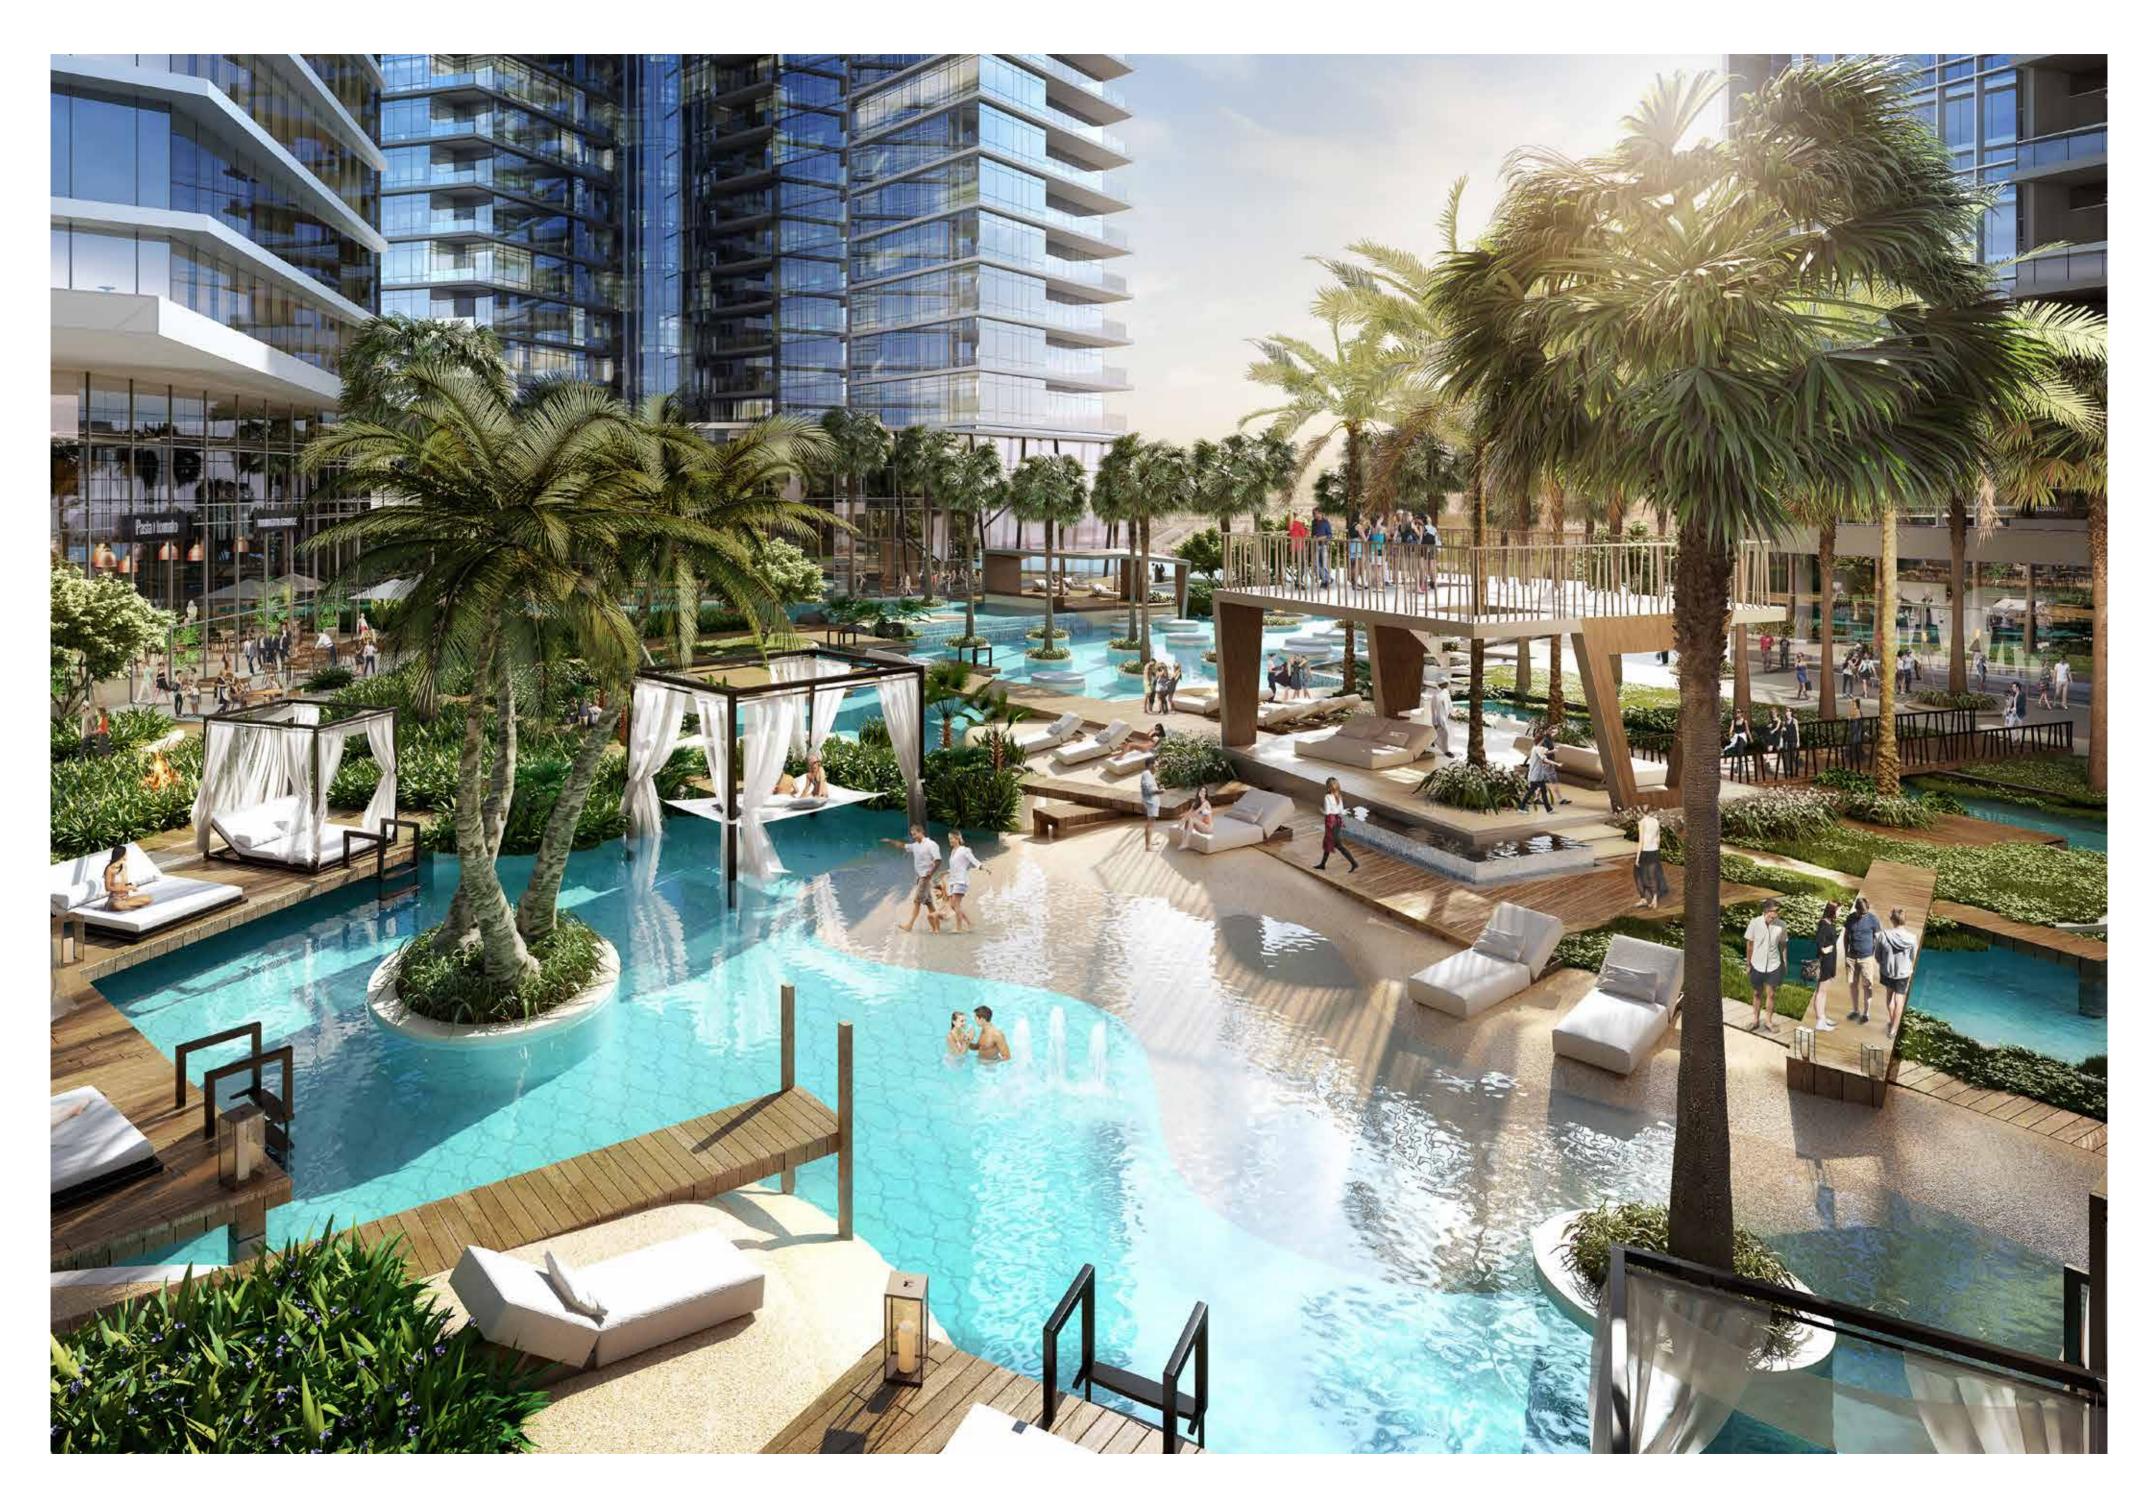

## AYKON PLAZA

Central to the development is AYKON Plaza, an elevated platform that links the East Tower and provides the community with its own beautiful areas in which to unwind and relax.

There's something for every age and mood, from inviting swimming pools and specialist exercise areas to street café culture and luxurious boutiques – with lots more besides.

# THE CLUB

The Club is an exclusive residents-only setting with a modern twist on old-world charm. The club shall offer spectacular views of the surrounding neighbourhood, and a place to relax and socialise.