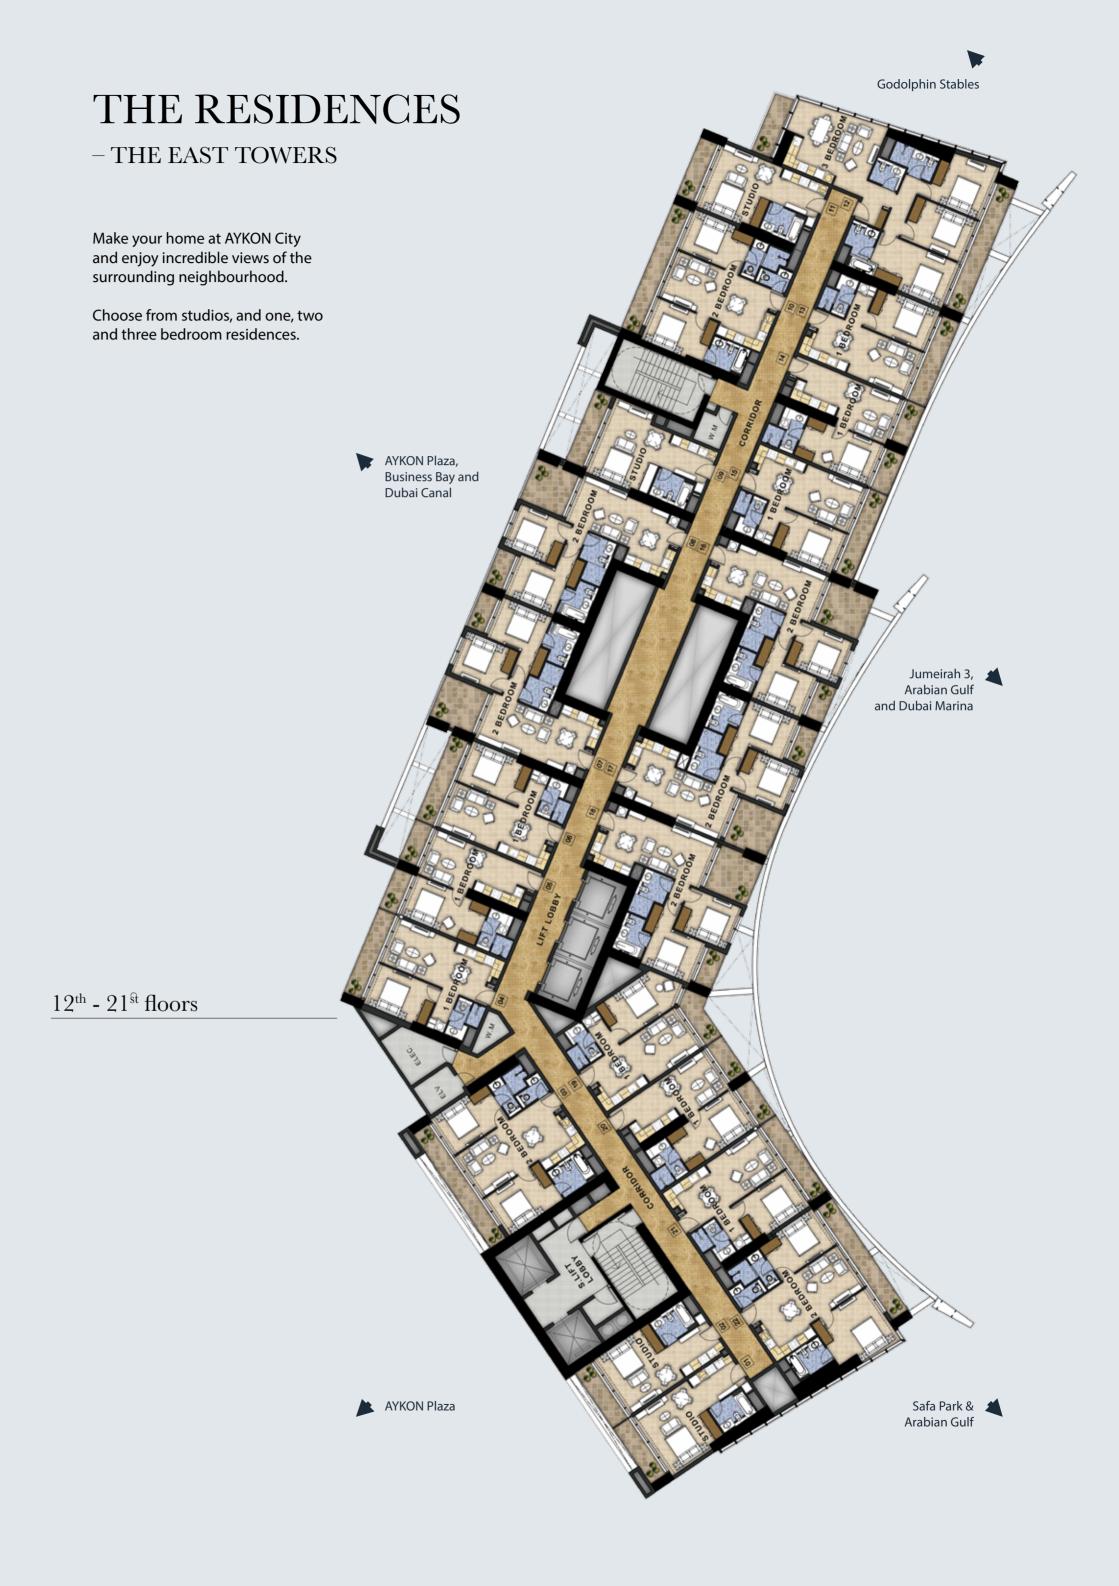

### THE RESIDENCES

- THE EAST TOWERS

 $12^{th}$  -  $21^{st}$  floors Unit plans

### 2 BEDROOM

Unit No: 07/08/16/17/18 Area Range: 825.92 to 826.24sq ft

### 1 BEDROOM Unit No: 04/06/13/15/19/21

Area Range: 552.09 to 555.96 sq ft

#### 1 BEDROOM Unit No: 05 / 14 / 20 Area Range: 540.68 to 542.51sq ft

2 BEDROOM

Unit No: 03 / 10 / 22

Area Range: 824.20 to 873.39sq ft

2 BEDROOM

BEDROOM

#### **STUDIO** Unit No: 01/02/09/11 Area Range: 410.97 to 449.29sq ft