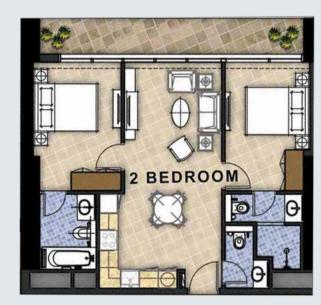

ws of the surrounding neighbourhood, and a place to relax and socialise.





A Dubai address with a global appeal

### Dubai Canal

Linking new and old Dubai, the canal, which forms a new island within the city, runs through several lifestyle and leisure developments that include hotels, restaurants and retail options. There is also a marina, a boardwalk, and multiple stations to make it into a first-rate marine transport hub.

### Sheikh Zayed Road

As Dubai's main vehicular artery and the longest road in the UAE, Sheikh Zayed Road provides easy access to the rest of the city, and the other emirates beyond; as well as being the spectacular setting of some of Dubai's most illustrious skyscrapers.





### THE RESIDENCES

- THE EAST TOWERS

 $12^{th}$  -  $21^{st}$  floors Unit plans







### 2 BEDROOM

Unit No: 07/08/16/17/18 Area Range: 825.92 to 826.24sq ft



### 1 BEDROOM Unit No: 04/06/13/15/19/21

Area Range: 552.09 to 555.96 sq ft



#### 1 BEDROOM Unit No: 05 / 14 / 20 Area Range: 540.68 to 542.51sq ft



2 BEDROOM

Unit No: 03 / 10 / 22

Area Range: 824.20 to 873.39sq ft

2 BEDROOM

BEDROOM

#### **STUDIO** Unit No: 01/02/09/11 Area Range: 410.97 to 449.29sq ft

## DAMAC **PROPERTIES**

### Live the luxury

The superior design and details of DAMAC developments are a result of working with the finest craftsmen and women as well as partnering with some of the of most prestigious fashion and lifestyle brands to bring new and exciting living concepts to the market.

To date, the Company has completed 17,900 units and currently has a development portfolio of over 44,