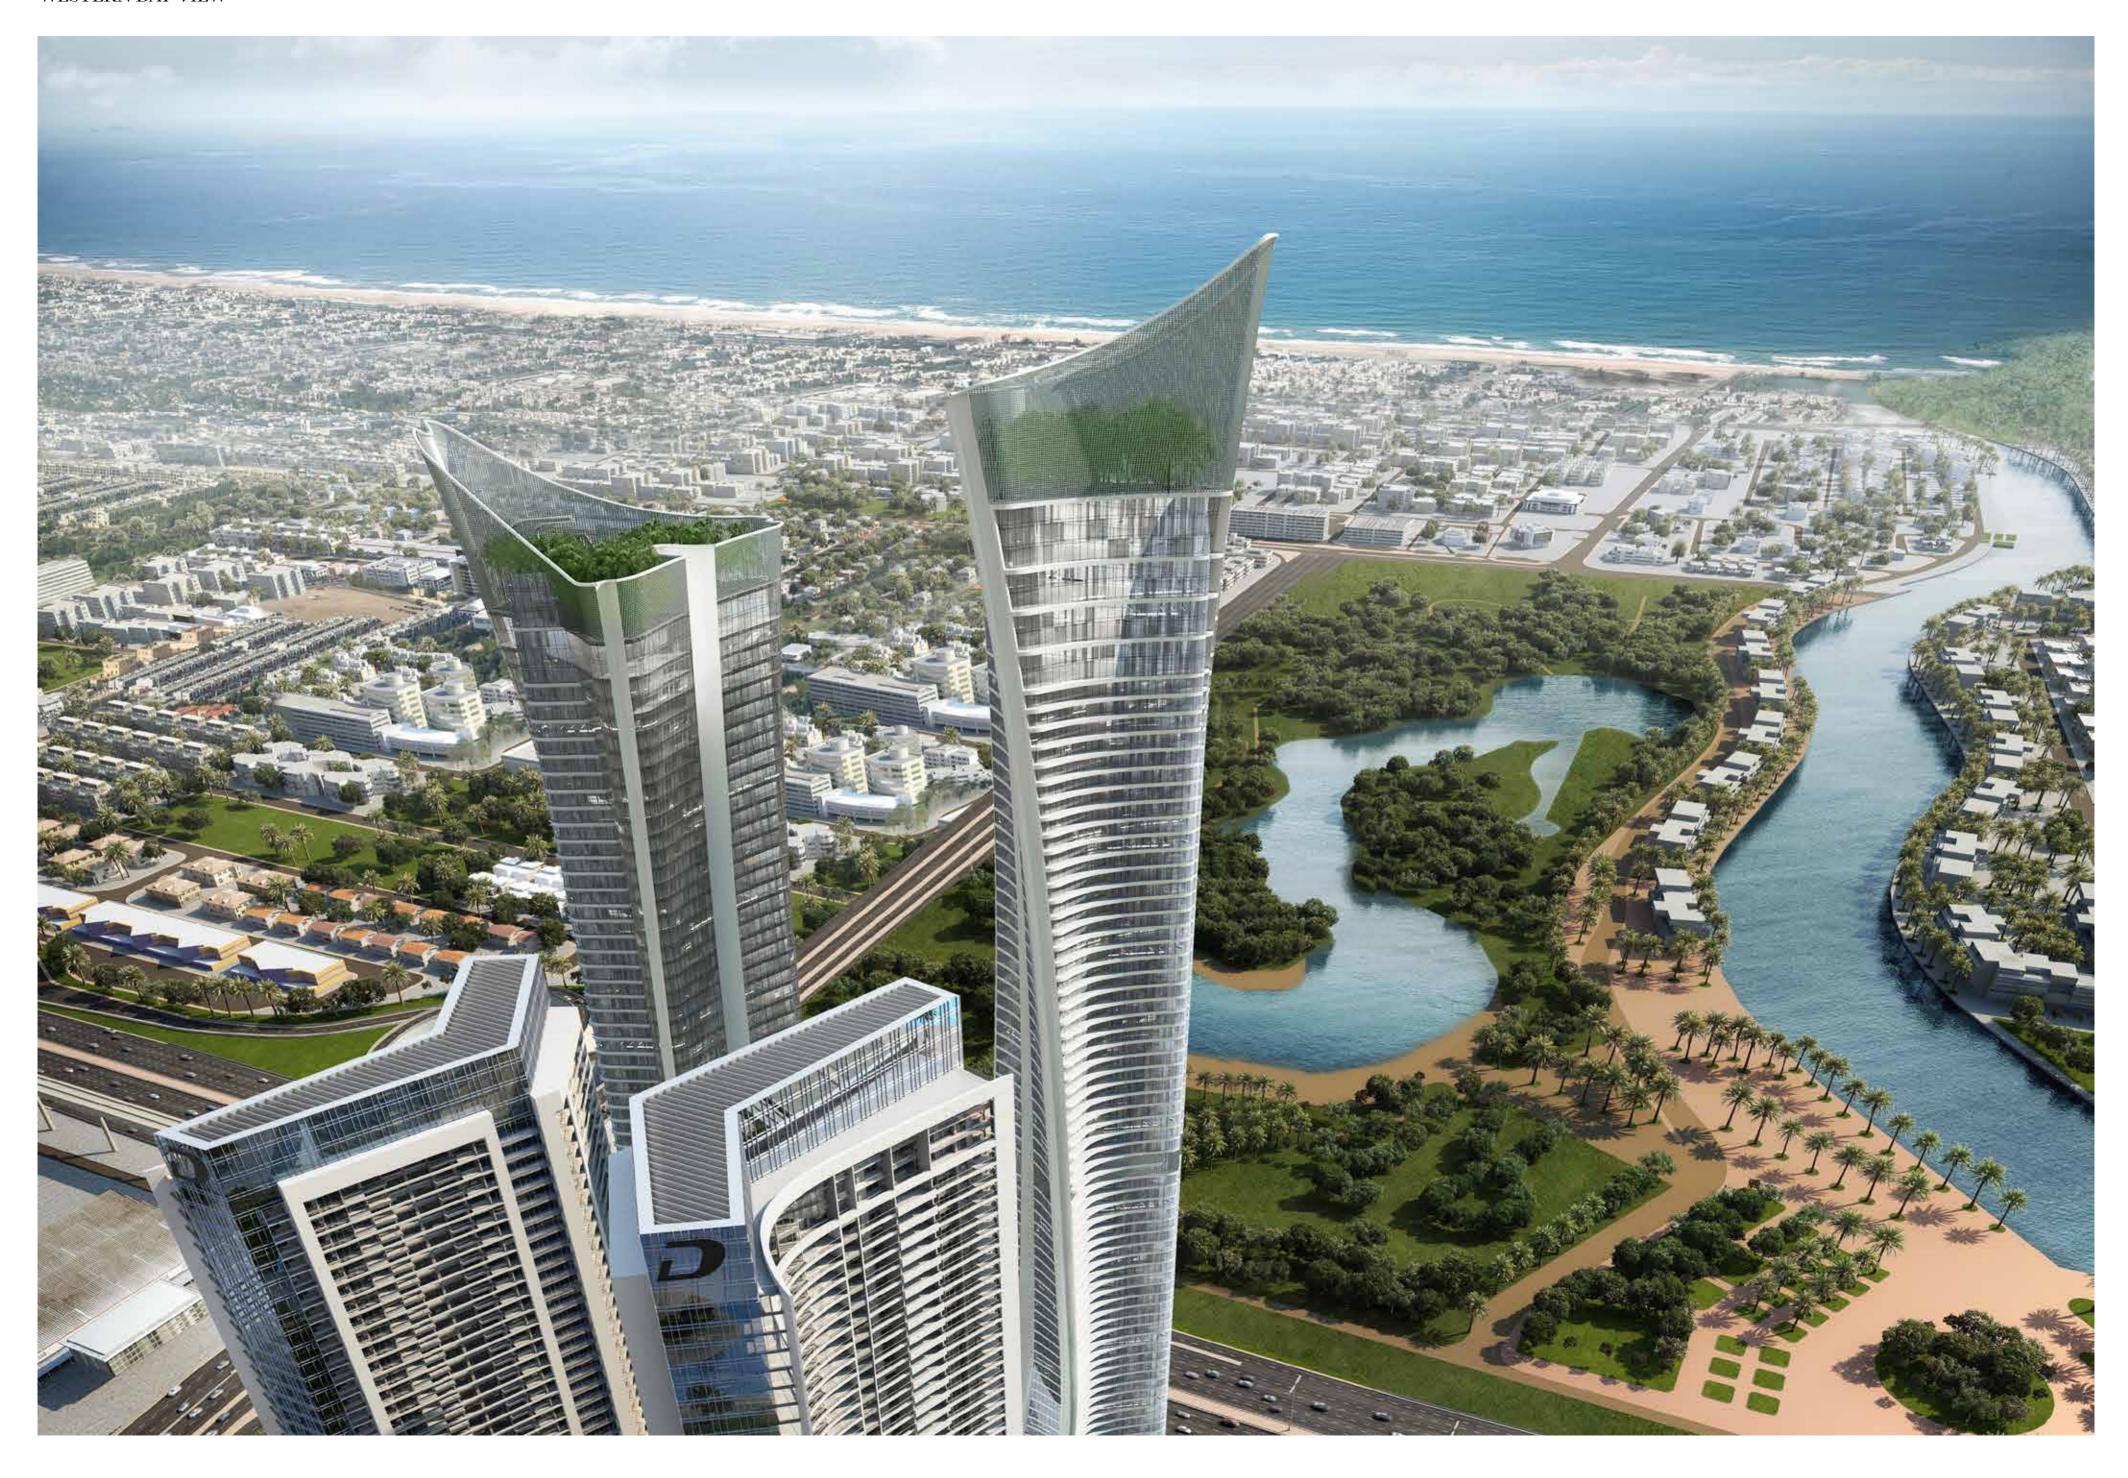

## AYKON CITY

- THE WEST TOWERS

The organic lines of the West Towers are echoed across Sheikh Zayed Road in the two West Towers; creating an elegant gateway to Dubai's Downtown.

# INSPIRING OUTLOOKS

Each of the towers has been carefully designed to feature stunning view corridors from every perspective; from Sheikh Zayed Road to the Arabian Gulf; from Dubai Canal to the very heart of the city; from Safa Park to Dubai Marina.