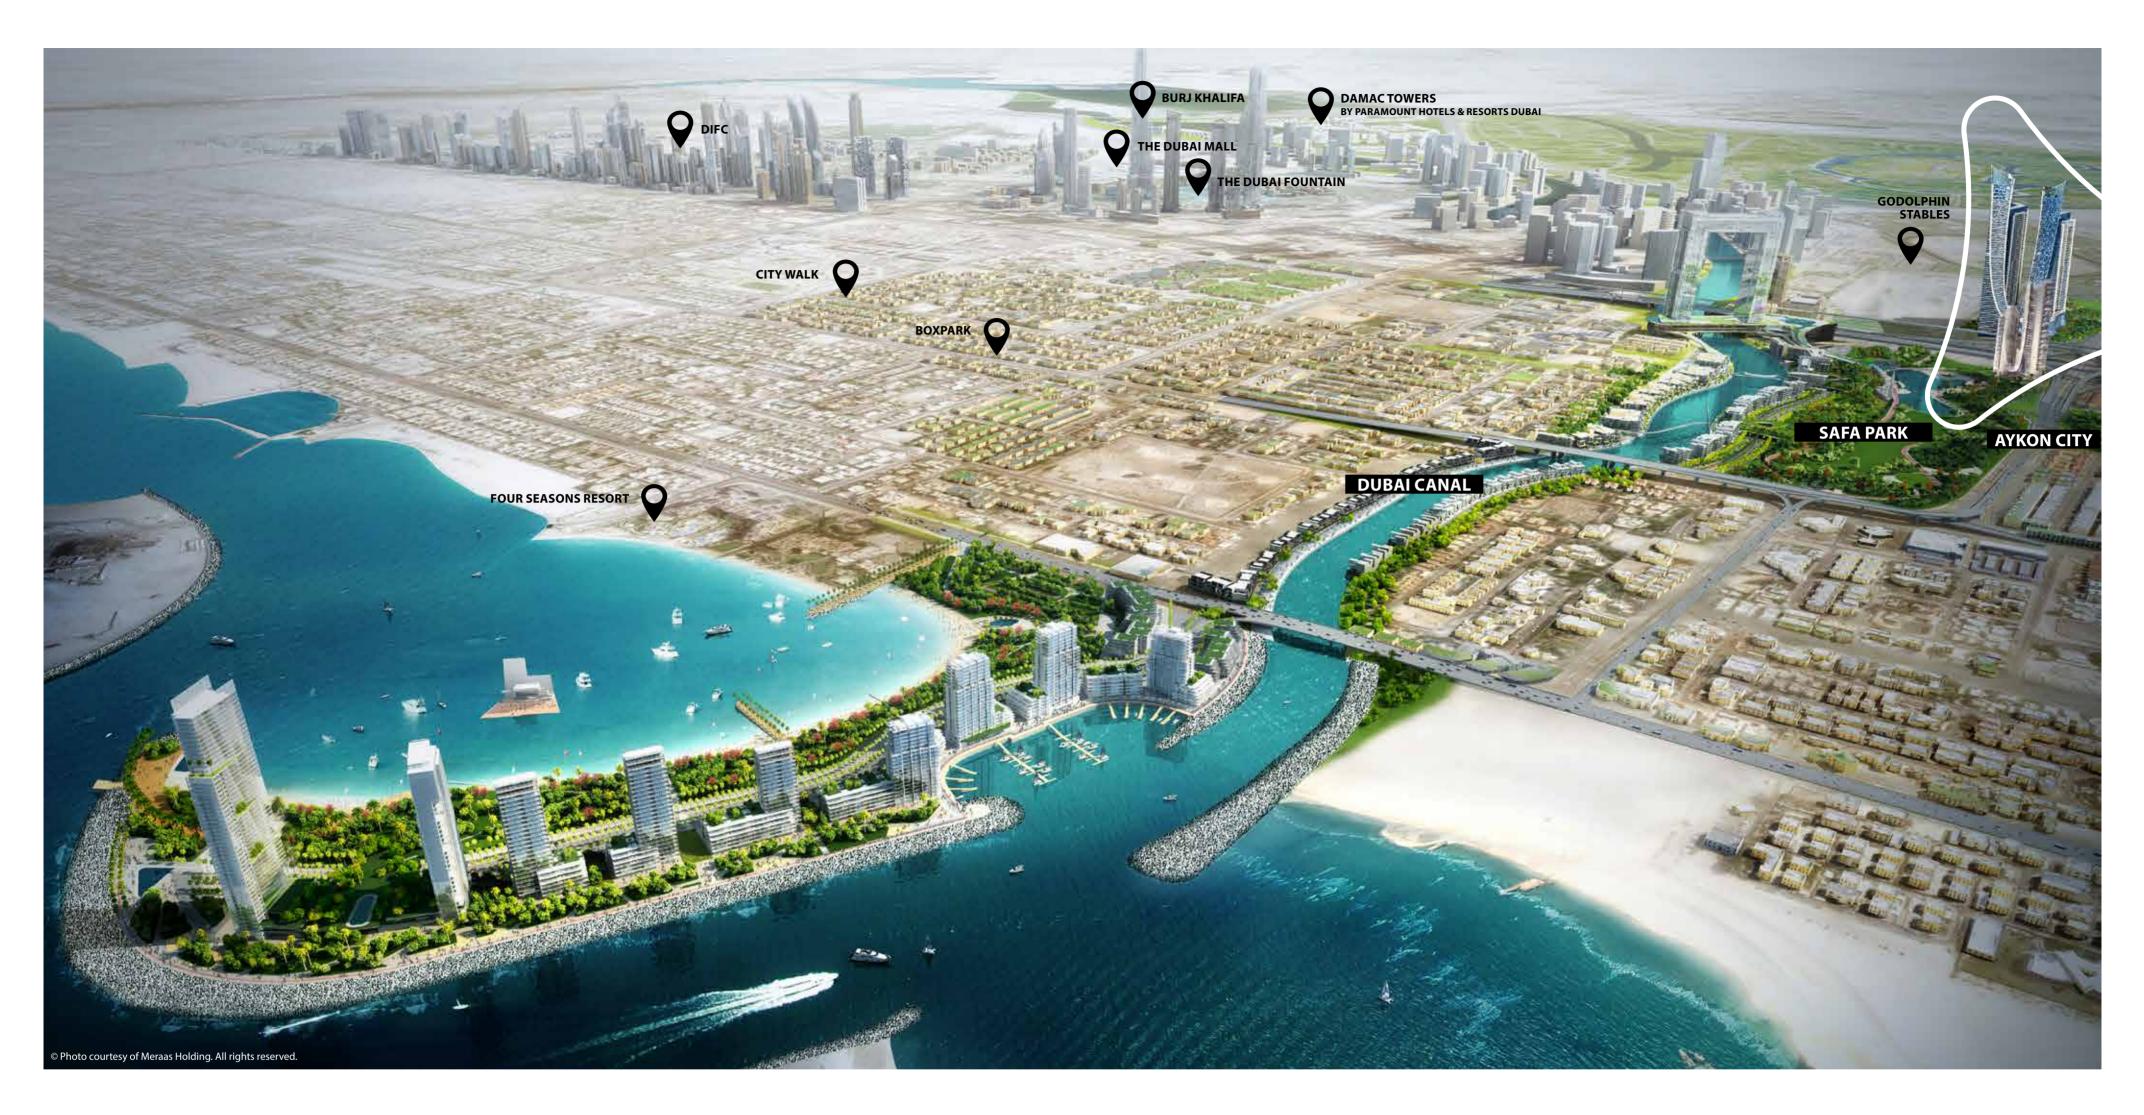

### **AYKON CITY**

– THE EAST TOWERS

Live in Dubai's most prestigious, and best connected neighborhood. Become neighboors with the Burj Khalifa and the Dubai Fountains; Dubai Canal, City Walk, Boxpark and a host of global luxury brands.

### Dubai Canal

Linking new and old Dubai, the canal, which forms a new island within the city, runs through several lifestyle and leisure developments that include hotels, restaurants and retail options. There is also a marina, a boardwalk, and multiple stations to make it into a first-rate marine transport hub.

### Sheikh Zayed Road

As Dubai's main vehicular artery and the longest road in the UAE, Sheikh Zayed Road provides easy access to the rest of the city, and the other emirates beyond; as well as being the spectacular setting of some of Dubai's most illustrious skyscrapers.