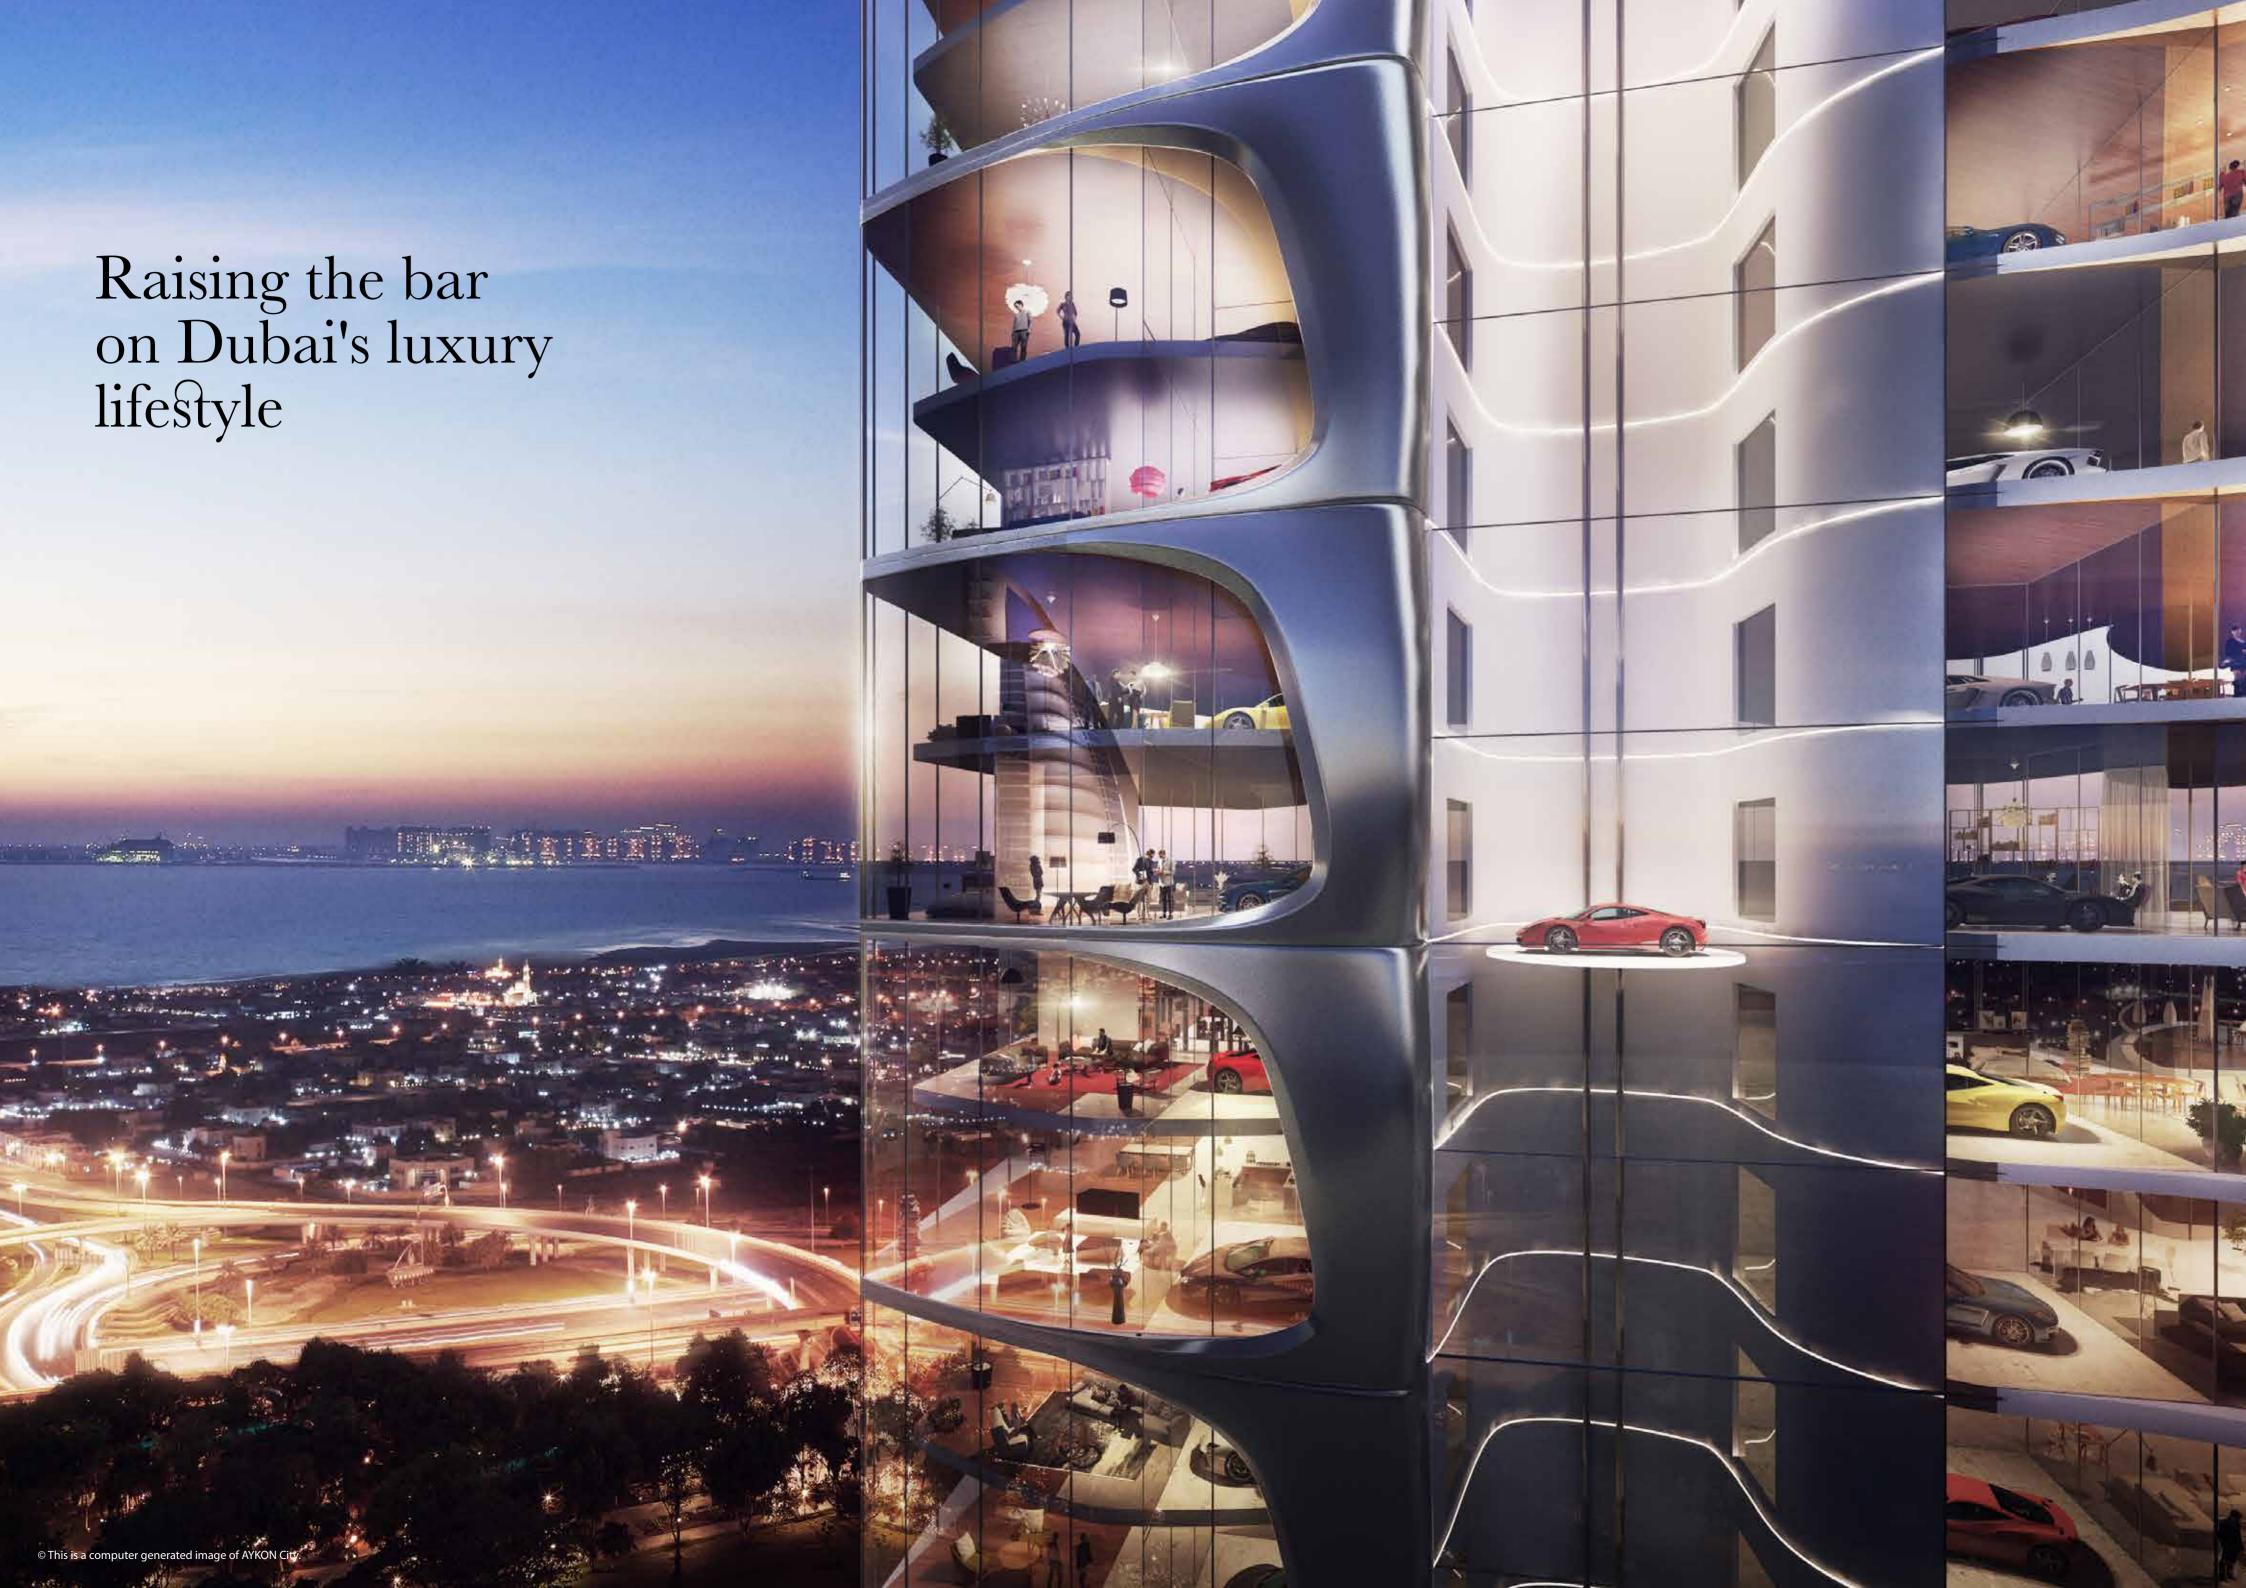

# DISTINGUISHED INTERIORS

Beautifully proportioned and finished to the very highest of standards, interiors celebrate extraordinary vistas of Dubai's skyline, reaching out to the Arabian Gulf.

Generous living spaces are flooded with natural light through floor-to-ceiling windows.

# INSPIRING OUTLOOKS

Each of the towers has been carefully designed to feature stunning view corridors from every perspective; from Sheikh Zayed Road to the Arabian Gulf; from Dubai Canal to the very heart of the city; from Safa Park to Dubai Marina.