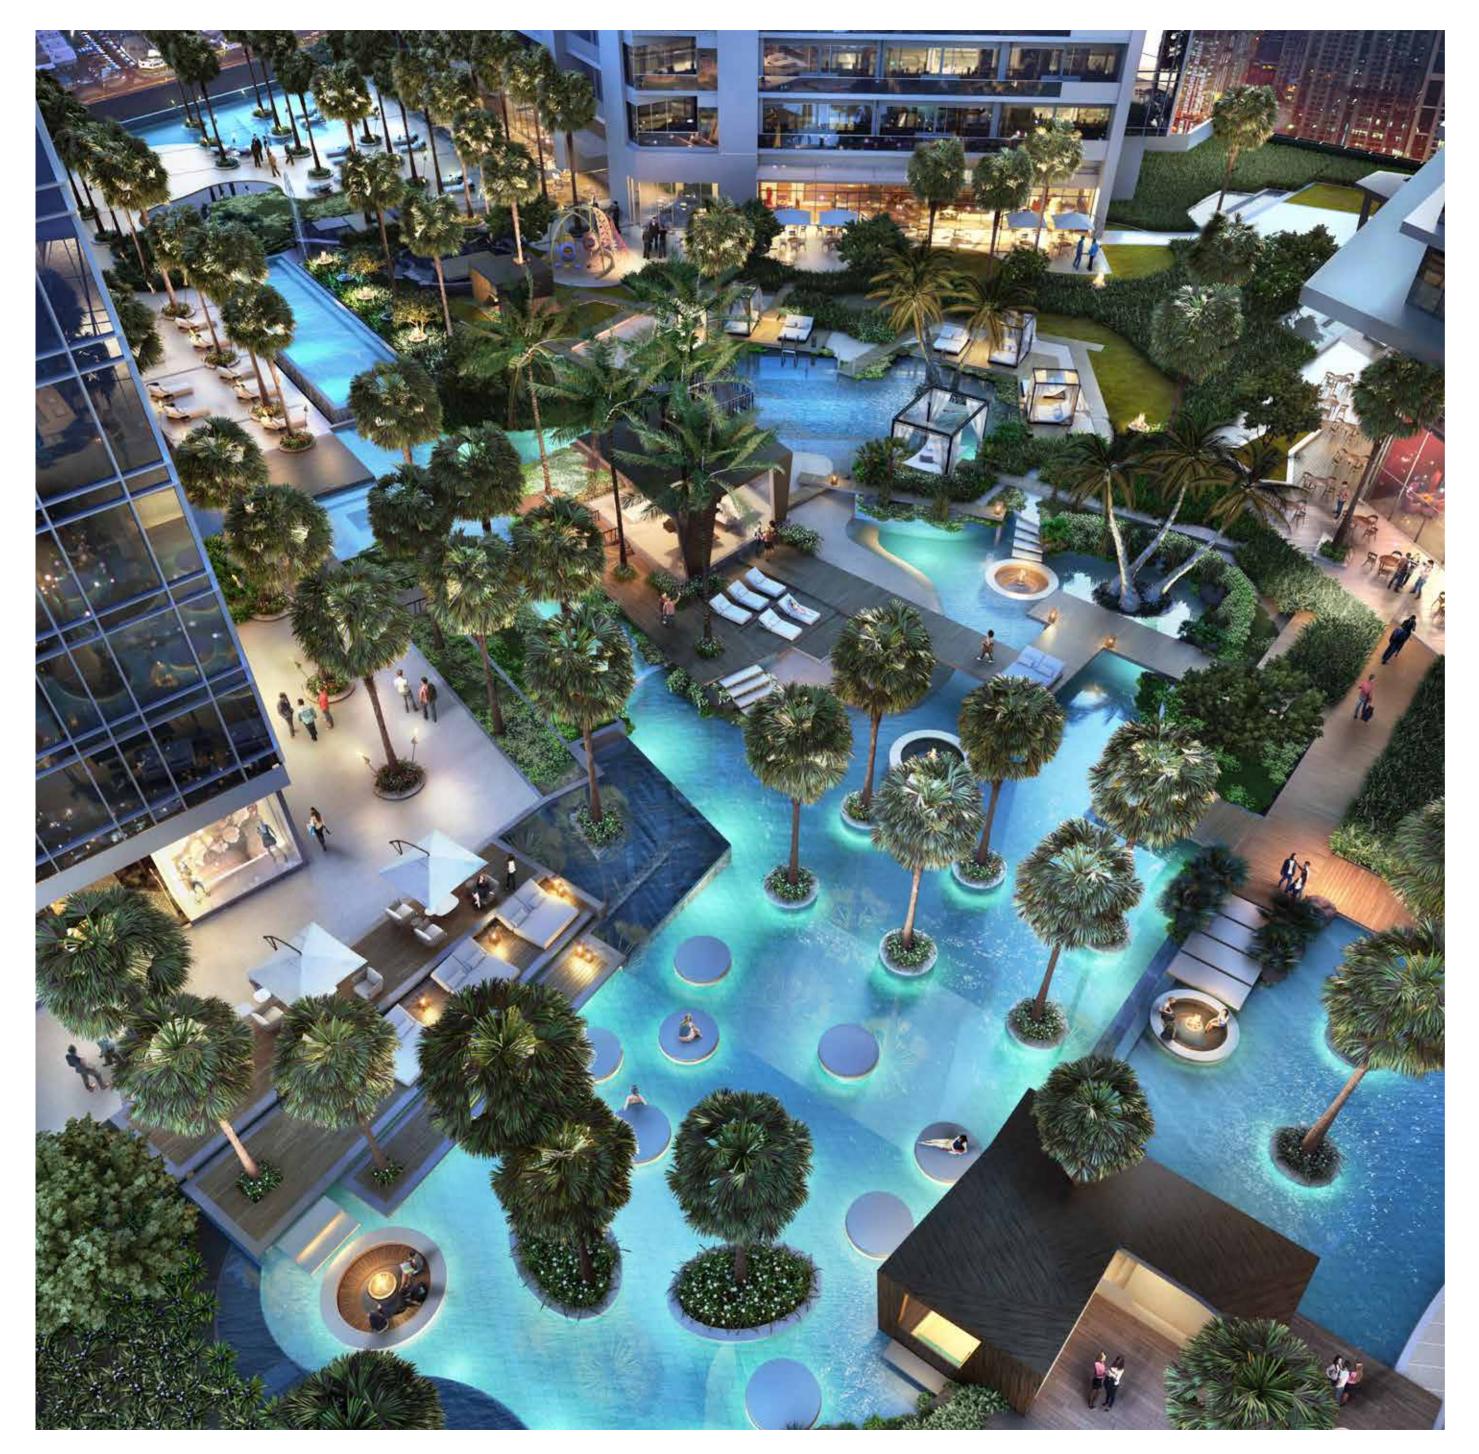

## AYKON PLAZA

Central to the development is AYKON Plaza, an elevated platform that links the East Tower and provides the community with its own beautiful areas in which to unwind and relax.

There's something for every age and mood, from inviting swimming pools and specialist exercise areas to street café culture and luxurious boutiques – with lots more besides.

# THE CLUB

The Club is an exclusive residents-only setting with a modern twist on old-world charm. The club shall offer spectacular views of the surrounding neighbourhood, and a place to relax and socialise.